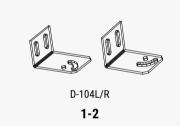

# **Components and Parts**

| Diagram | Component     | Material        | Surface Treatment | Quantity | Dimensions                                                      |
|---------|---------------|-----------------|-------------------|----------|-----------------------------------------------------------------|
| 1-1     | Fixed Bracket | Aluminum Alloy  | N/A               | 2/2/2    | A-1396=55×1.97×1.1in, B-747=29.4×3.3×1.9in, C-482A=19×1.7×1.1in |
| 1-2     | Fixed Bracket | Aluminum Alloy  | N/A               | 2/2      | D104L/R=4.1×3×2.5in                                             |
| 1-3     | Bolts         | Stainless Steel | N/A               | 8/22     | M6X18mm[0.71in.], M8X20mm[0.79in.]                              |