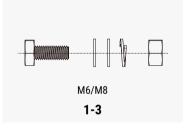

# **Components and Parts**

| Diagram | Component     | Material        | Surface Treatment | Quantity | Dimensions                                                      |
|---------|---------------|-----------------|-------------------|----------|-----------------------------------------------------------------|
| 1-1     | Fixed Bracket | Aluminum Alloy  | N/A               | 2/2/2    | A-1396=55×1.97×1.1in, B-747=29.4×3.3×1.9in, C-482A=19×1.7×1.1in |
| 1-2     | Fixed Bracket | Aluminum Alloy  | N/A               | 2/2      | D104L/R=4.1×3×2.5in                                             |
| 1-3     | Bolts         | Stainless Steel | N/A               | 8/22     | M6X18mm[0.71in.], M8X20mm[0.79in.]                              |

#### Note:

When using this kit with another brand of panel, you may need to change the module bolts to suit the mounting holes on the panel. M8 & M6 bolts are provided with this kit for your preference.