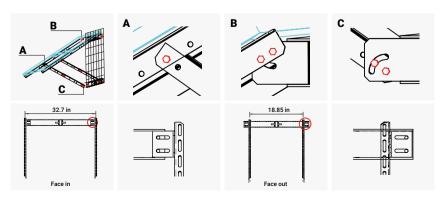

y | Dimensions                                                      |
|---------|---------------|-----------------|-------------------|----------|-----------------------------------------------------------------|
| 1-1     | Fixed Bracket | Aluminum Alloy  | N/A               | 2/2/2    | A-1396=55×1.97×1.1in, B-747=29.4×3.3×1.9in, C-482A=19×1.7×1.1in |
| 1-2     | Fixed Bracket | Aluminum Alloy  | N/A               | 2/2      | D104L/R=4.1×3×2.5in                                             |
| 1-3     | Bolts         | Stainless Steel | N/A               | 8/22     | M6X18mm[0.71in.], M8X20mm[0.79in.]                              |

<sup>\*</sup>Note: U-Bolts or Steel Clamps are not supplied in this kit and must be procured separately if pole mount is required.

## **Mounting Diagram**



#### Note:

When using this kit with another brand of panel, you may need to change the module bolts to suit the mounting holes on the panel. M8 & M6 bolts are provided with this kit for your preference.