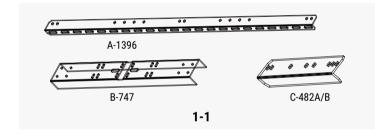

# **Components and Parts**

| Diagram | Component     | Material        | Surface Treatment | Quantity | Dimensions                                                      |
|---------|---------------|-----------------|-------------------|----------|-----------------------------------------------------------------|
| 1-1     | Fixed Bracket | Aluminum Alloy  | N/A               | 2/2/2    | A-1396=55×1.97×1.1in, B-747=29.4×3.3×1.9in, C-482A=19×1.7×1.1in |
| 1-2     | Fixed Bracket | Aluminum Alloy  | N/A               | 2/2      | D104L/R=4.1×3×2.5in                                             |
| 1-3     | Bolts         | Stainless Steel | N/A               | 8/22     | M6X18mm[0.71in.], M8X20mm[0.79in.]                              |