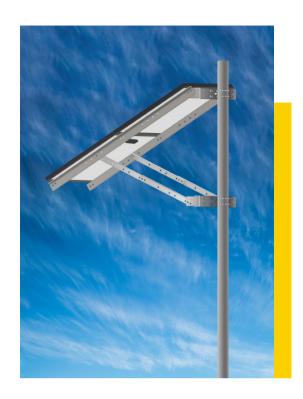

# **SLB-0124**

#### **Double Arm Side of Pole/Wall Mount**

The Solarland® SLB-0124 has been specifically designed for two solarland solar panels, SLP U Series panels (50W to 180W), SLP C1D2 Series panels (45W to150W), SLP CSA Series panels (50W to 60W); It is also compatible with solar panels up to 54inch on the shortest side.

## **Mounting Diagram**